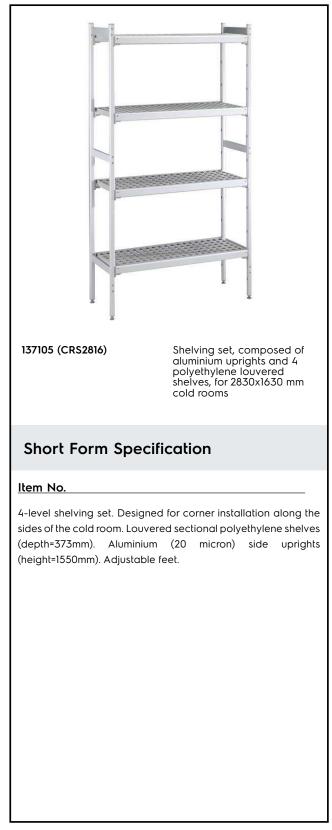

# Electrolux PROFESSIONAL

Stainless Steel Preparation Shelving set for 2830x1630 mm cold room

| ITEM #       |  |  |
|--------------|--|--|
| MODEL #      |  |  |
| NAME #       |  |  |
| <u>SIS #</u> |  |  |
| AIA #        |  |  |

### **Main Features**

- Complete shelving system allows rapid and easy fixing of the shelves to the uprights.
- GN 1/1, GN 1/2 and GN 1/3 can be inserted into the frame.

### Construction

- Uprights and shelf frames constructed entirely in anodized aluminium (20 micron).
- 4 tiers.
- Shelves made by section of polyethylene tablets.
- Sectional polyethylene shelves are dishwasher safe.

### Key Information:

| External dimensions,<br>Length  |  |  |
|---------------------------------|--|--|
| 137105 (CRS2816)                |  |  |
| External dimensions,<br>Depth:  |  |  |
| External dimensions,<br>Height: |  |  |
| Max loading weight:             |  |  |
| Net weight:                     |  |  |

1117-1516-2738-1516 mm

373 mm

1550 mm 4300 kg 100 kg

The company reserves the right to make modifications to the products without prior notice. All information correct at time of printing.