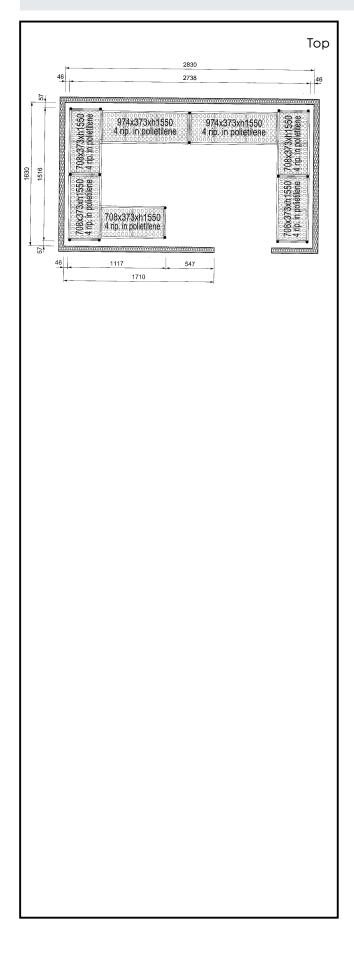

### Key Information:

| External dimensions,<br>Length  |  |  |
|---------------------------------|--|--|
| 137105 (CRS2816)                |  |  |
| External dimensions,<br>Depth:  |  |  |
| External dimensions,<br>Height: |  |  |
| Max loading weight:             |  |  |
| Net weight:                     |  |  |

1117-1516-2738-1516 mm

373 mm

1550 mm 4300 kg 100 kg

The company reserves the right to make modifications to the products without prior notice. All information correct at time of printing.